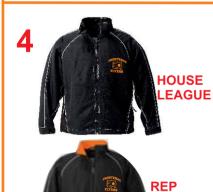

| PRICES SUB                             | BJECT TO INCREASE WITHOUT                     | NOTICE.  | NO F                  | RETURNS. N | O REFUNDS                                          |    |
| 1 Hooded Coff Chall Is also to                                                       |                                        |                                               |          |                       |            |                                                    |    |



#### Hooded Fleece Sweatshirt

9.3-oz, 100% anti-static polyester

3-panel double lined contrast hood Moisture Wicking Youth XS-XL Youth no draw string Adult XS-4XL with draw string

\$ 56.00

## Soft Shell Jackets

2 Insulated WITH REMOVAL HOOD

\$ 110.00 3 Non-Insulated

\$ 75.00

Youth XS-XL

Adult XS-4XL





**TEAM** 

## Warm Up Track Jacket

Youth XS-XL Adult XS-4XL

\$69.00

## 5 Warm Up **Track Pant**

Youth XS-XL

Adult S-4XL

\$48.00





### **Pro Team** Shirt

Moisture Wicking Youth XS-L Adult XS-4XL

\$19.00

Moisture Wicking Youth XS-XL

with draw string

\$19.00

#### 8 FLEXFI Hat (Fitted) Available Sizes: XS, S/M, L/XL,XL/X \$29.00



7



#### **Pro Team Shorts**

No draw string Adult XS-4XL Hat Snap Back Black with orange mesh (Adjustable) \$ 18.00



10

11



## Toque Pom Pom One size

\$22.00

**Toque Beanie** One size \$16.00

**12** 

**Sweatpants** YOUTH

S-XL **ADULT** 

S-XL \$29.00



**PRO STYLE** HOODIE YOUTH

S-XL ADULT S-XXL

\$65.00